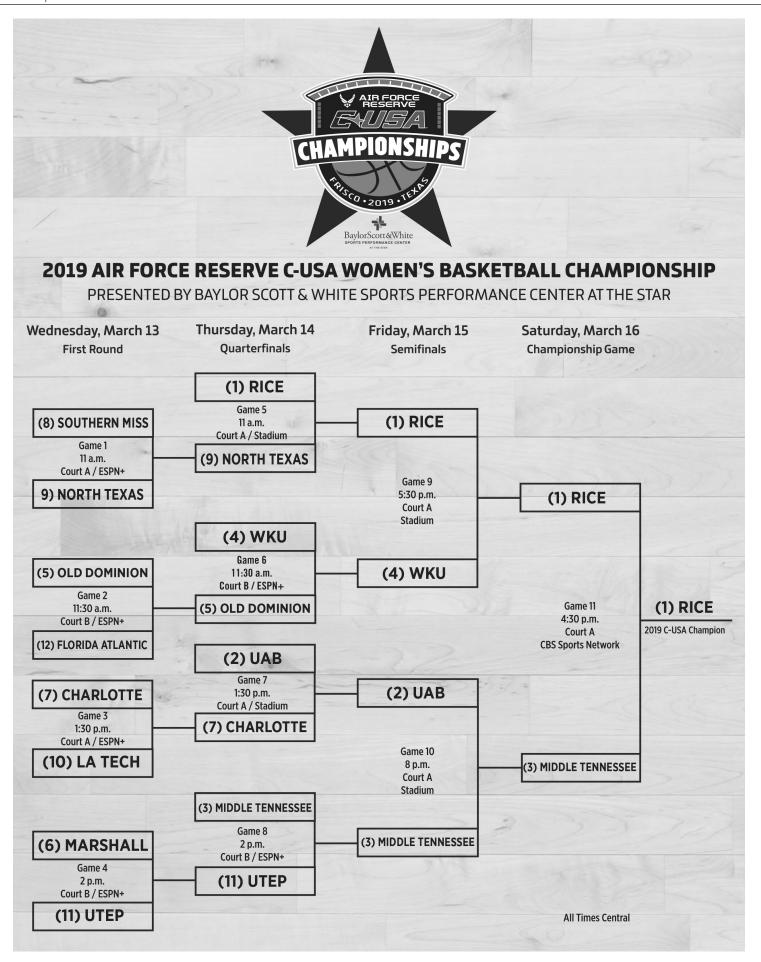

ball Championships

|              |    |    |    |    | Total |               | In       | Off | 2nd    | Fast  |            |
|--------------|----|----|----|----|-------|---------------|----------|-----|--------|-------|------------|
| Old Dominion |    |    | 20 |    | 60    | Points<br>ODU | Paint    | T/O | Chance | Break | Benc<br>19 |
| WKU          | 22 | 14 | 22 | 16 | 74    | WKU           | 34<br>44 | 7   | 18     | 14    | 7          |
|              |    |    |    |    |       |               |          |     |        |       |            |

Last FG - ODU 4th-03:03, WKU 4th-01:08. Largest lead - ODU by 2 1st-02:48, WKU by 14 4th-00:35. ODU led for 03:22. WKU led for 33:18. Game was tied for 03:20.

Score tied - 7 times. Lead changed - 12 times.



### 2019 C-USA CHAMPIONSHIP





@ODUWBB

### MONARCHS IN THE COMMUNITY







The Old Dominion women's basketball team takes pride in helping the community and sharing experiences with fans of all ages. From visiting children at CHKD to running clothing and shoe drives, the Monarchs strive to improve the ODU community and its surrounding area.

Around campus, the ODU women's basketball squad is consistently one of the most visible organizations on campus and can commonly be found supporting their fellow student-athletes at their respective sporting events, helping out on move-in days, instructing and inspiring at various clinics and camps, making it out to several meet and greets with various organizations and much more. The Monarchs are also present throughout many area elementary schools, visiting and talking to cl