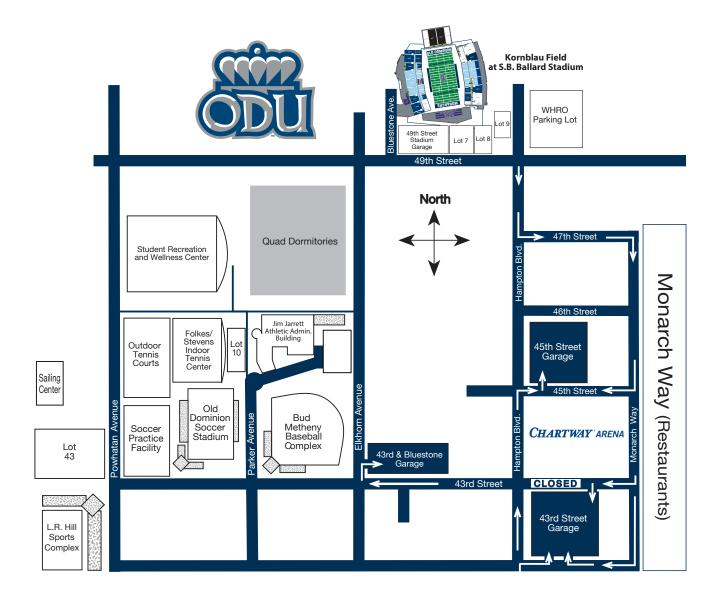

## **Directions to Old Dominion's Athletic Facilities:**

## From Richmond, VA or points North:

Take 95 South to 64 East to Terminal Blvd. exit.

Take a left off of Terminal Blvd onto Hampton Blvd.

Proceed South on Hampton Blvd. The Old Dominion Campus will be on your right. Take a right on either 49th street (Football Stadium) or 43rd street and follow the signs to specific athletic venues.

## From the South or East:

Take **64 West** to **264** towards downtown Norfolk.

Take Waterside Drive exit. Take a left on Brambleton Ave.

Bear off to your right on Hampton Blvd. The Old Dominion Campus will be on your left. Take a left on either 49th street (Football Stadium) or 43rd street and follow the signs to specific athletic venues.